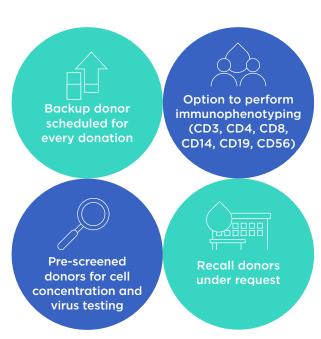

### High concentration of leukocytes, collected from European donors under GMP procedures

A leukopak is a blood-derived product rich in mononuclear leukocytes (i.e., lymphocytes and monocytes). Leukopaks are useful for researchers looking for a large number of leukocytes to cover large scale needs.

Our leukopaks are obtained through leukapheresis following GMP procedures.

### **SPECIFICATIONS**

| PARAMETER                  | SPECIFICATION                                                                                                                   |  |  |
|----------------------------|---------------------------------------------------------------------------------------------------------------------------------|--|--|
| Origin of leukopaks        | Europe (Germany)                                                                                                                |  |  |
| Package volume             | 170 to 240 mL / Bag                                                                                                             |  |  |
| Obtention method           | Leukapheresis                                                                                                                   |  |  |
| Leukocyte<br>concentration | ≥40 x 10° cells/L                                                                                                               |  |  |
| Virus testing              | HBsAg, Anti-HBc, HIV-1/2-Ab,<br>HCV-Ab, HIV-1-NAT, HCV-NAT,<br>HBV-NAT, HAVNAT, PVB19-NAT,<br>HEV-NAT, WNV-NAT*<br>and syphilis |  |  |
| Hemoglobin concentration   | ≤0.5 mmol/L                                                                                                                     |  |  |
| Hematocrit                 | ≤0.07 L/L                                                                                                                       |  |  |
| Monocyte concentration     | ≥5 x 10° cells/L                                                                                                                |  |  |
| Lymphocyte concentration   | ≥28 x 10 <sup>9</sup> cells/L                                                                                                   |  |  |